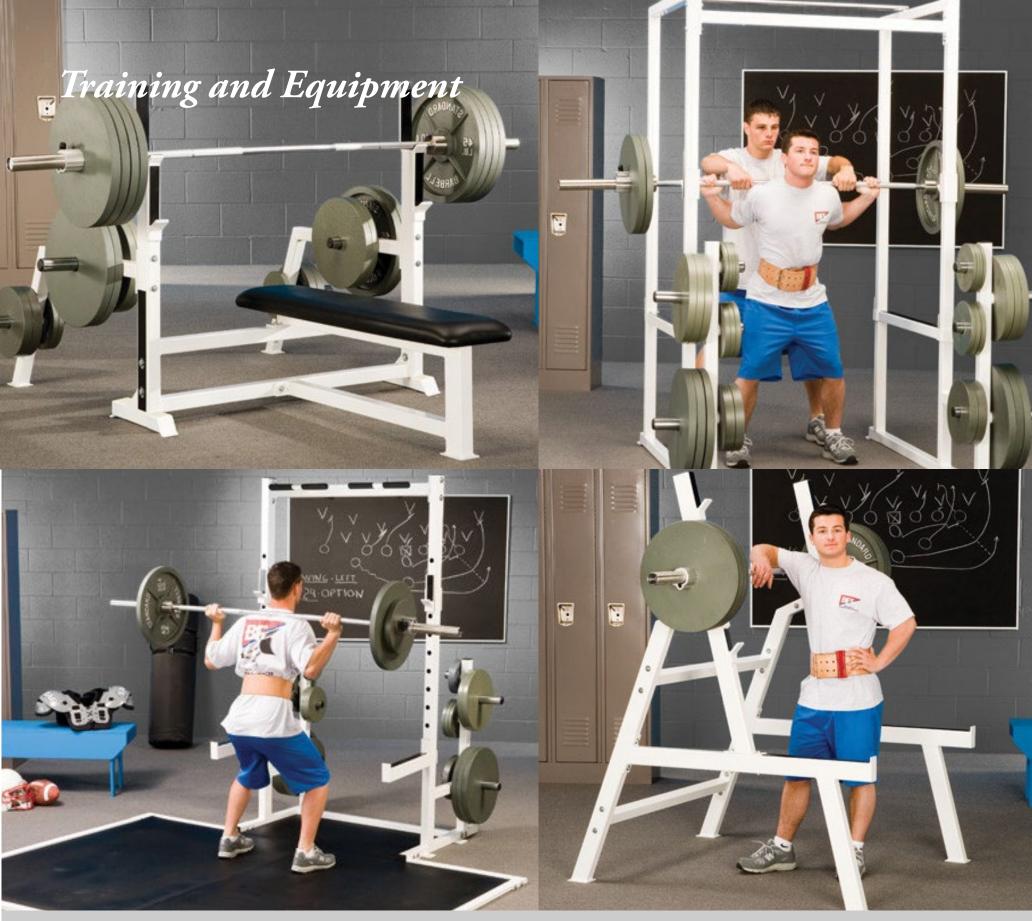

cords every week! • 63 minutes of instruction



### **Record Cards**

- 100 pack \$99
- 50 pack \$49.50 **99**¢
- Track 16 weeks
- #325061BK

### Readiness Book <sup>\$</sup>5

1: \$5 • 2-19: \$4 ea • Over 20 \$3 ea The BFS Readiness Program introduces athletes to weight training by emphasizing perfect technique. A solid foundation for all athletes!

### **Readiness Cards** 75<sup>C</sup>

Minimum 50

### Custom Logbooks \$/150 each

(50 minimum) Build team pride!

BFS set rep cards, books and videos are TRADEMARKED Products. It is illegal to reproduce these items in full or in part.

#### CLICK **Learn More Online**









**Track 1 Full Year • Includes Instruction** Record sets, reps, times, broken records & more! 2-19 books - \$4.00 ea 1 book - \$5.00

15



# Over 20 - \$3.00 ea





The BFS Varsity line is designed for high schools that want heavy-duty weight training equipment at a reasonable price.

# Powerfu Budget

# Heavy-duty equipment designed with your wallet in mind

At what point did high school weightrooms start to resemble kindergarten? Big rubber balls, plastic cones, spongy blocks, monkey bars, and swing sets! Then there are all those treadmills, stair climbers, rowing machines, and elliptical cycles. Seriously – where are our priorities?

Admittedly, "functional training" tools and cardio equipment have their purpose, such as in the early stages of rehabilitation or at the elite levels of conditioning with single-sport athletes. At the high school level, however, building winning programs in multiple sports requires a commitment to basic, heavy-duty w