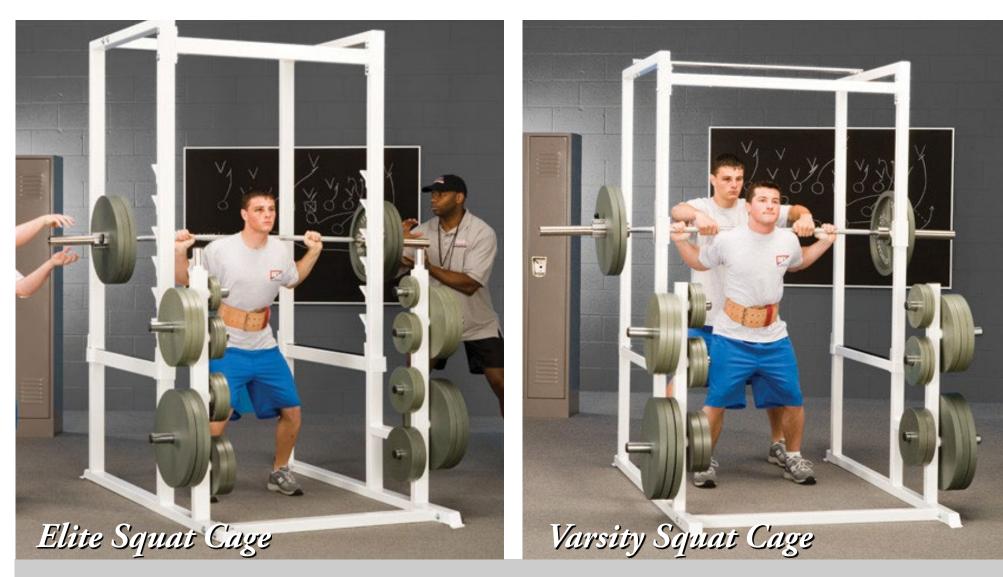

additional features, such as more weight holders to reduce the need for independent weight trees. The larger size of the Elite power rack might be necessary for many college and pro athletes (and perhaps some extremely large high schools), but at the high school level this feature is likely an unnecessary expense. For a high school with 400 students the Varsity rack will more than meet the



needs of its athletes - and we can say this with confidence, as over 1,000 schools have purchased equipment from our Varsity line.

While the basic power rack remains a great tool for athletes, as the strength and conditioning field evolved, BFS developed additional variations of the

Half racks have a smaller footprint and are ideal for weightrooms with limited budgets.



# Training and Equipment



The Elite squat cage is a foot taller and has four more inches of work space than the Varsity squat cage, so it is more suited for college weightrooms with their larger athletes.

power rack in both our Varsity and Elite lines to fulfill the needs of our customers. One such variation is the half rack.

The half rack has a smaller footprint than the traditional power rack, and as such can be easily combined with an 8-foot lifting platform to enable athletes to perform exercises such as power cleans and deadlifts. Let's look at one of our most popular units: the Elite half rack with platform. This unit contains a 6- by 8-foot weightlifting platform for performing power cleans and deadlifts, and a vertical half rack for squats and overhead presses. Further, with an adjustable bench placed w