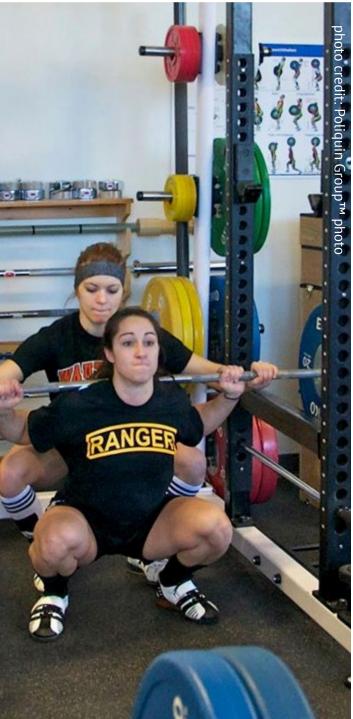

xercise is that it works both the hip extension and knee flexion functions of the hamstrings. "The hamstrings assist the functions of the ACL, so it's especially important for women athletes to perform additional hamstring exercises in their workouts," says Gagné. "I like the glute-ham exercise because it involves the knee at the same time as the hip – you might say it is a more functional exercise because this is how the lower body works in athletics."

Another key exercise to keeping knees healthy is squats, as they can help strengthen ligaments. However, the highest levels of stress on the ACL occur when the upper thigh bone is at 90 degrees, which is



Squats are a great exercise to strengthen knee ligaments and thereby help prevent ACL injuries, but they must be performed properly.





# For Women Only

why BFS recommends squatting to a point at which the upper part of the thigh is at least parallel to the floor. Squatting all the way down is fine, but athletes must be careful not to round their lower back in this position.

Ernie Rimer, BS, MED, is Director of Sports Science at the University of Utah. He has extensive experience in working with female athletes, including international-level athletes in sports such as skiing in which there is a high risk of injury. Rimer believes that although sport-specific training has its place, to reduce



Ernie Rimer, BS, MED, Director of Sports Science at the University of Utah

the risk of ACL tears and other knee injuries, young athletes need to participate in a balanced, year-round strength and conditioning program. "Learni