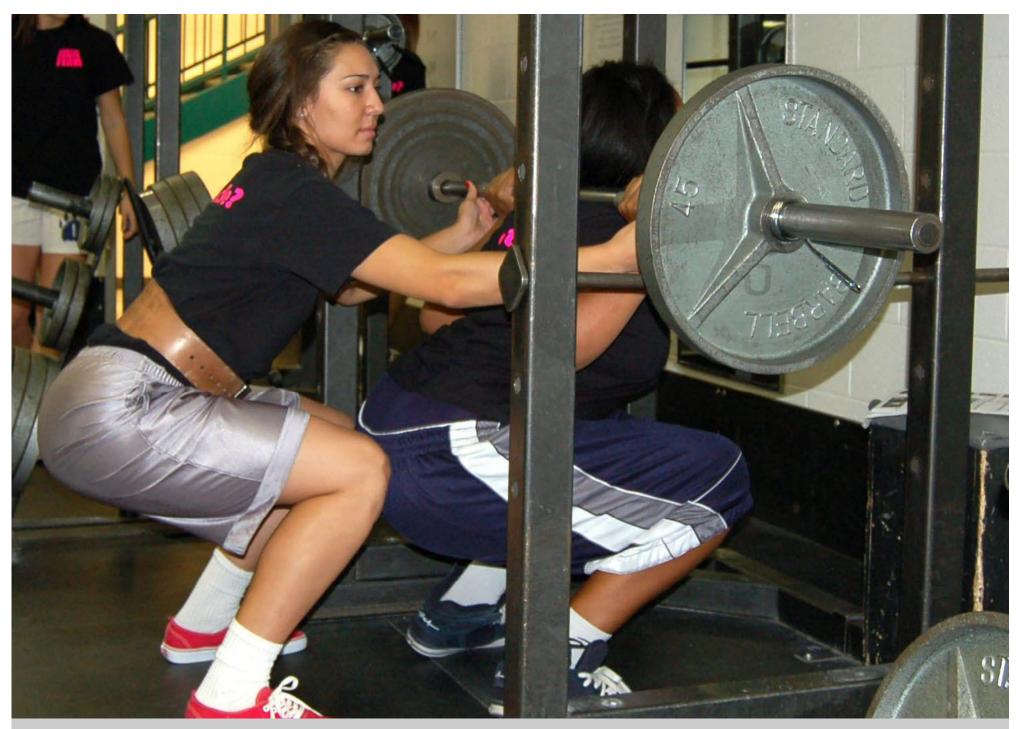

ept of periodization comes in.

Periodization is a solution to the problem of multisport fatigue, because it's not possible to work on all aspects of sport preparation at the same time. This means that during the season coaches must modify the workouts so athletes won't become weakened and sore from hard lifting workouts and will have enough energy to perform at a high level in competition. However, coaches can't put multisport athletes on maintenance workouts of light weights or they will never get strong. The BFS Set-Rep System manages fatigue by reducing the number of strength training sessions performed, and lets the sport training and competitions take care of other aspects of conditioning, such as running. The system is also flexible, such that it can adapt to the needs of athletes



Multisport high school athletes should squat year-round and strive to break personal records in the exercise year-round. Lusia Angilau (spotting, left) and Clotile Harris both graduated from Hunter High School, which was featured in our Jan/Feb 2010 issue. Angilau earned a volleyball scholarship at Southern Utah, and last year appeared in 24 matches with 17 starts.



# **BFS** Program

**PG14** 



Dulaney High School's unified PE and physical education curriculum created access to physical and athletic fitness for all its students and earned the school the distinction of being named 2011 BFS High School of the Year. Dulaney's story was featured in our Jan/Feb 2012 issue.

who compete in only one sport or as many as four sports a year.

Another characteristic of periodization is that th