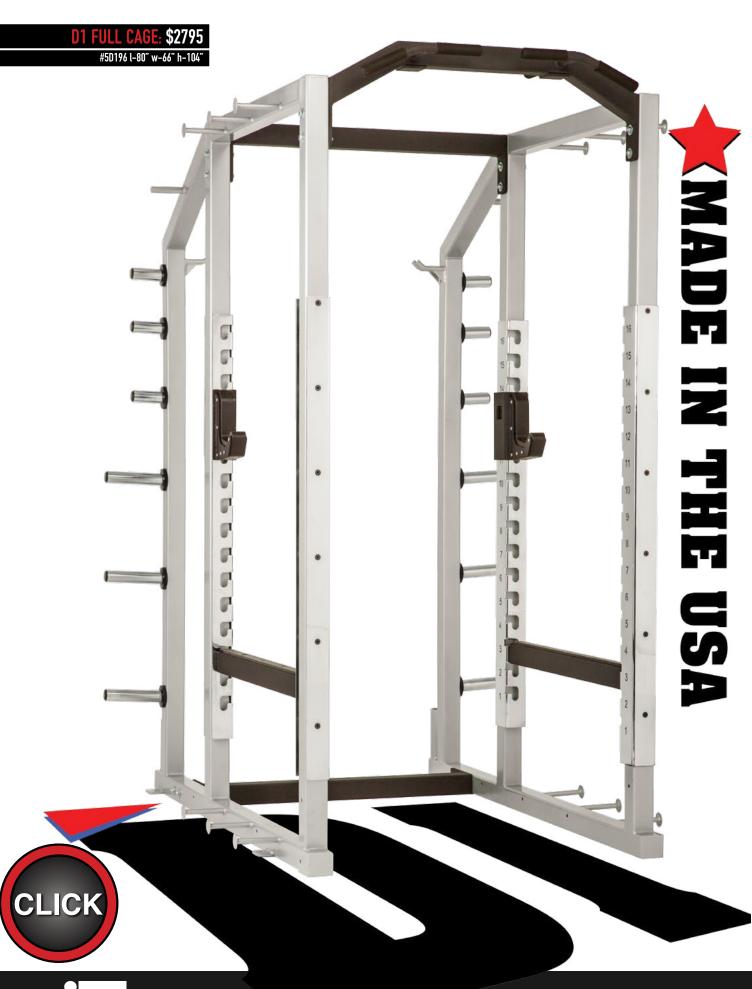

|                 |





#### CHB-S2002 Indoor Cycle 2

Item #: 314063 \$345.00 15% Off at BFSSale.com Promo Code: 0714MGNP1

#### Adjustable Weight Vest - 20lbs

Item #: 314056 \$69.95 15% Off at BFSSale.com Promo Code: 0714MGNP1



### Arm Curl Bench

Item #: 51011 In stock Tent Sale -Black and Gray Only Call for details 800-628-9737

### e complete solution!

o to resource for equipment for every Out Varsity line of racks, benches and top quailtiy equipment designed to to out of even a limited budget. Right tems from this line are on sale at even s!

alty, or individual use products ny weight rooms cater to specific thods for specific results. BFS has ent to fill these niches and right now se products are on sale at 50% off!

le.com for complete list of sale items!





# PREMIUM RACKS & PLATFORMS FROM BFS

Racks and Benches built from massive 3" x 3", 11 gauge steel for the demanding environments of training team sports and commercial facilities.

Loaded with top of the line features like laser etched and numbered guides, chromed plate storage pegs and versatility enhancing band hold downs the D1 line has it all.

Add expansion items such as swivel handle chin-ups and "land mine" Olympic bar fulcrums to fully customize your racks for your individual requirements.

### SANDAD FANDES



7-gauge chrome-plated adjustment system with laser cut numbering



4 upright Olympic bar holders



Chrome-plated Olympic plate size horns angled for safety



Bench Docking System for use with Bench #5D107



Multi-grip pull-up bar



Multiple pegs on each side for band