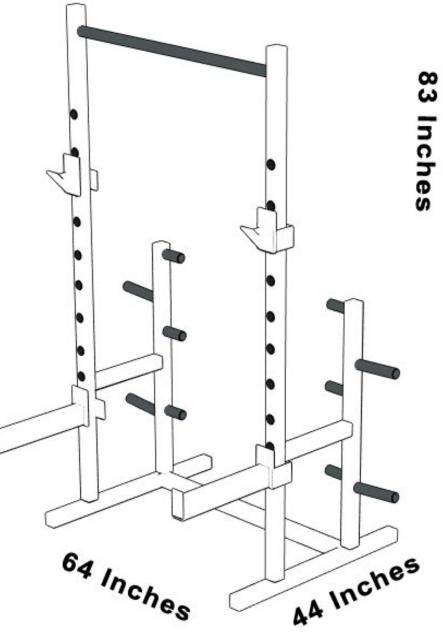

sed as safety catches so users can perform lifts such as bench presses without fear of the weight dropping on them (although, of course, BFS recommends spotters when performing squats and bench presses).

The Varsity line consists of solid, no-frills equipment. In contrast, the Elite line's 8-foot power rack is a foot taller than the Varsity Squat cage and has four more inches of workspace; it also has additional features, such as more weight holders to reduce the need for independent weight trees. The larger size of the Elite power rack might be necessary for many college and pro athletes (and perhaps some extremely large high schools), but at the high school level this feature is likely an unnecessary expense. For a high school with 400 students the Varsity rack will more than meet the



needs of its athletes - and we can say this with confidence, as over 1,000 schools have purchased equipment from our Varsity line.

While the basic power rack remains a great tool for athletes, as the strength and conditioning field evolved, BFS developed additional variations of the

Half racks have a smaller footprint and are ideal for weightrooms with limited budgets.



# Training and Equipment



The Elite squat cage is a foot taller and has four more inches of work space than the Varsity squat cage, so it is more suited for college weightrooms with their larger athletes.

power rack in both our Varsity and Elite lines to fulfill the needs of our customers. One such variation is the half rack.

The half rack has a smaller footprint than the traditional power rack, and as such can be