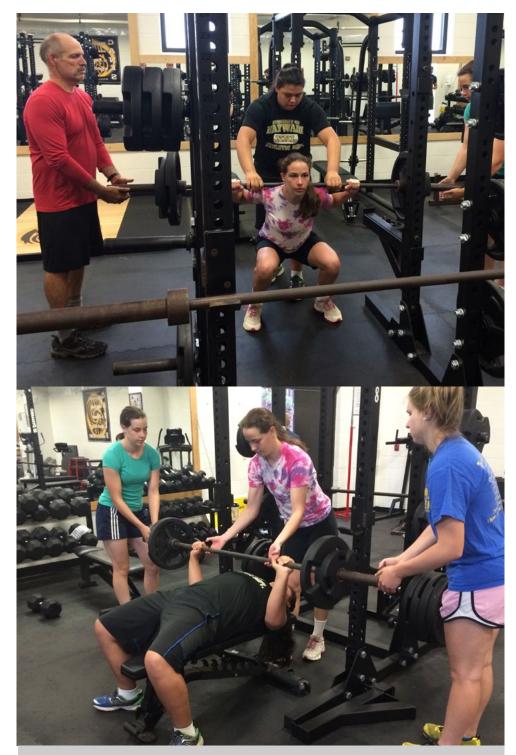

Trettin says the sport is growing in popularity among the girls. "There's a lot of great hockey tradition in this area, and the girls are grasping onto that tradition." He adds that although there is no checking in the girls game, the girls game is still physical, such that it's tough to win games on skill alone.

Because ice hockey and women's basketball are held in the winter, often the best athletes are split between the two sports. However, girls from both of these sports come together during track season, and this year the result of that combined talent was that the Hurricanes won a state championship, their first in school history. Trettin says much of the success in the track team came in the field events, and that this can be correlated to the power these

# **BFS Success Story**



The hard work the Hayward track team put into the weightroom, shown here with head track coach Dave Dixon supervising, helped the girls capture the state title.

girls developed in their conditioning program with cleans, squats, and plyos.

The coaches at Hayward High support the concept of the multisport athlete - and so does most of the community. Says Trettin, "There's always those parents who want [their kids] to put all their eggs into one basket and play one sport, but these are the exception – most of our kids will play two to three sports. He adds that the coaches also work hard to stay focused; for instance, during open gym you won't find any members of the football team playing basketball. "Such cooperation is a large reason for our success, especially for our girls program."