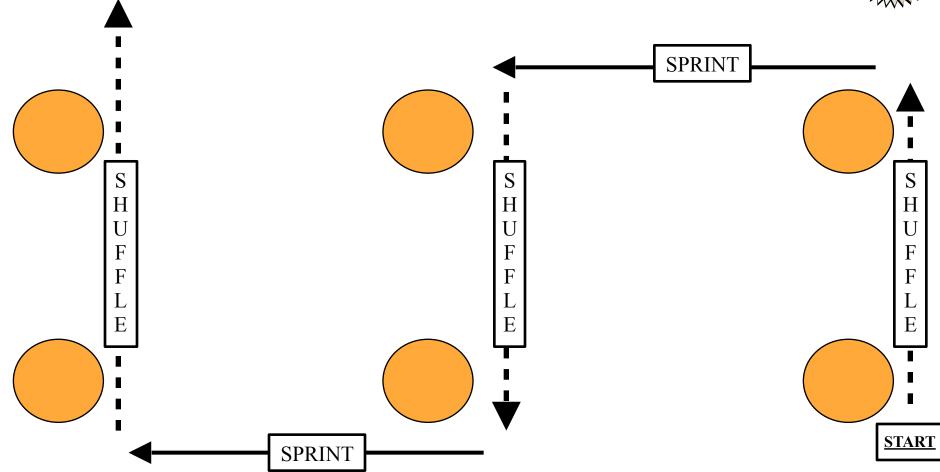

and is a skill that can be enhanced through measurable drills record keeping.



### **Agility Drill #1 (6 Cones)**





Bigger Faster Stronger Inc. - 800-628-9737 - www.biggerfasterstronger.com - info@bfsmail.com - 2930 West Directors Row, SLC, UT 84104



### **Agility Drill #2 (6 Cones)**





Cones can be placed 5 to 15 yards apart, depending on the sport of the participants

Bigger Faster Stronger Inc. - 800-628-9737 - www.biggerfasterstronger.com - info@bfsmail.com - 2930 West Directors Row, SLC, UT 84104



### **Agility Drill #3 (6 Cones)**





Cones can be placed 5 to 15 yards apart, depending on the sport of the participants

Bigger Faster Stronger Inc. - 800-628-9737 - www.biggerfasterstronger.com - info@bfsmail.com - 2930 West Directors Row, SLC, UT 84104



### **Agility Drill #4 (6 Cones)**







# **Agility Drill #5 (6 Cones)**







# **Agility Drill #6 (6 Cones)**







# **Agility Drill #7 (6 Cones)**









# **Agility Drill #8 (6 Cones)**







# Agility Drill #9 (6 Cones)









# **Agility Drill #10 (6 Cones)**







# **Agility Drill #11 (6 Cones)