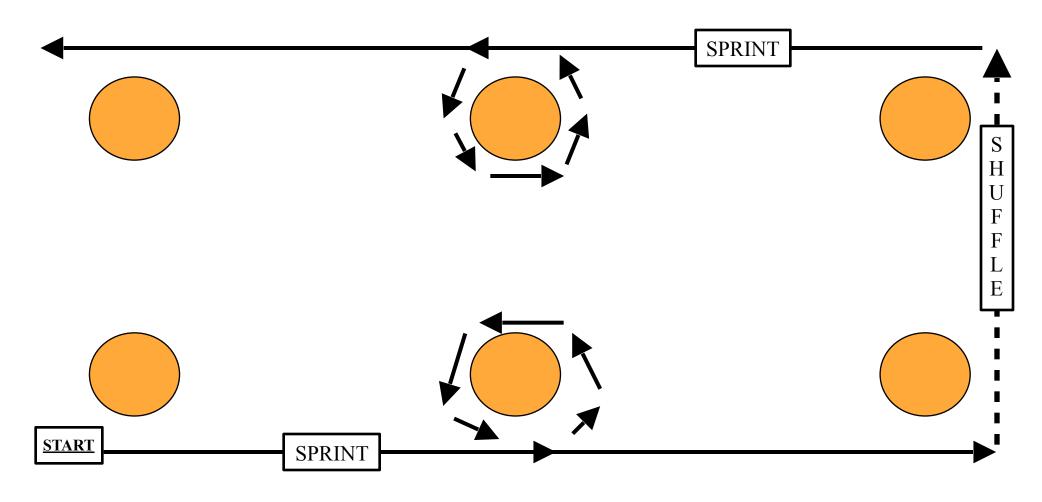

nding on the sport of the participants

Bigger Faster Stronger Inc. - 800-628-9737 - www.biggerfasterstronger.com - info@bfsmail.com - 2930 West Directors Row, SLC, UT 84104



### **Agility Drill #3 (6 Cones)**





Cones can be placed 5 to 15 yards apart, depending on the sport of the participants

Bigger Faster Stronger Inc. - 800-628-9737 - www.biggerfasterstronger.com - info@bfsmail.com - 2930 West Directors Row, SLC, UT 84104



### **Agility Drill #4 (6 Cones)**







# **Agility Drill #5 (6 Cones)**







# **Agility Drill #6 (6 Cones)**







# **Agility Drill #7 (6 Cones)**









# **Agility Drill #8 (6 Cones)**







# Agility Drill #9 (6 Cones)









# **Agility Drill #10 (6 Cones)**







# **Agility Drill #11 (6 Cones)**







# **Agility Drill #12 (6 Cones)**







# **Agility Drill #12A (6 Cones)**





ALL SPRINT



# **Agility Drill #13 (3 Cones)**







# **Agility Drill #14 (3 Cones)**







# **Agility Drill #15 (3 Cones)**







# **Agility Drill #16 (3 Cones)**







# **Agility Drill #17 (3 Cones)**







# **Agility Drill #18 (3 Cones)**







# **Agility Drill #19 (4 Cones)**







# **Agility Drill #20 (4 Cones)**







# **Agility Drill #21 (4 Cones)**







# **Agility Drill #22 (4 Cones)**







# **Agility Drill #23 (4 Cones)**







# **Agility Drill #24 (4 Cones)**







# **Agility Drill #25 (4 Cones)**





### Total Program Clinics & Championship Camps



Bring BFS into your School

Exercise Instruction
Character Education
Coaches Sessions
Weight Room Safety
Weight Training,
Weight Room
Evaluation











# BFS