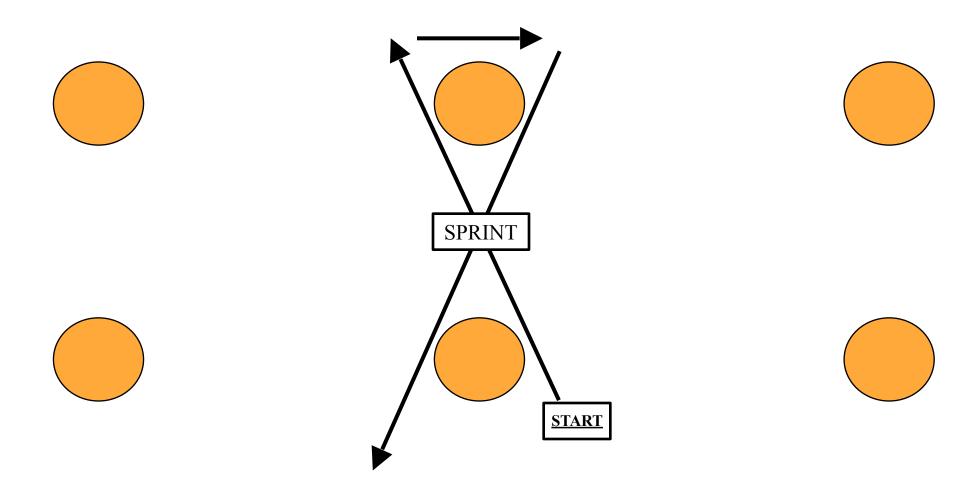

stronger.com - info@bfsmail.com - 2930 West Directors Row, SLC, UT 84104



### **Agility Drill #2 (6 Cones)**





Cones can be placed 5 to 15 yards apart, depending on the sport of the participants

Bigger Faster Stronger Inc. - 800-628-9737 - www.biggerfasterstronger.com - info@bfsmail.com - 2930 West Directors Row, SLC, UT 84104



### **Agility Drill #3 (6 Cones)**





Cones can be placed 5 to 15 yards apart, depending on the sport of the participants

Bigger Faster Stronger Inc. - 800-628-9737 - www.biggerfasterstronger.com - info@bfsmail.com - 2930 West Directors Row, SLC, UT 84104



### **Agility Drill #4 (6 Cones)**







# **Agility Drill #5 (6 Cones)**







# **Agility Drill #6 (6 Cones)**







# **Agility Drill #7 (6 Cones)**









# **Agility Drill #8 (6 Cones)**







# Agility Drill #9 (6 Cones)









# **Agility Drill #10 (6 Cones)**







# **Agility Drill #11 (6 Cones)**







# **Agility Drill #12 (6 Cones)**







# **Agility Drill #12A (6 Cones)**





ALL SPRINT



# **Agility Drill #13 (3 Cones)**







# **Agility Drill #14 (3 Cones)**







# **Agility Drill #15 (3 Cones)**







# **Agility Drill #16 (3 Cones)**







# **Agility Drill #17 (3 Cones)**







# **Agility Drill #18 (3 Cones)**







# **Agility Drill #19 (4 Cones)**







# **Agility Drill #20 (4 Cones)**







# **Agility Drill #21 (4 Cones)**







# **Agility Drill #22 (4 Cones)**







# **Agility Drill #23 (4 Cones)**







# **Agility Drill #24 (4 Cones)**







# **Agility Drill #25 (4 Cones)**





### Total Program Clinics & Championship Camps