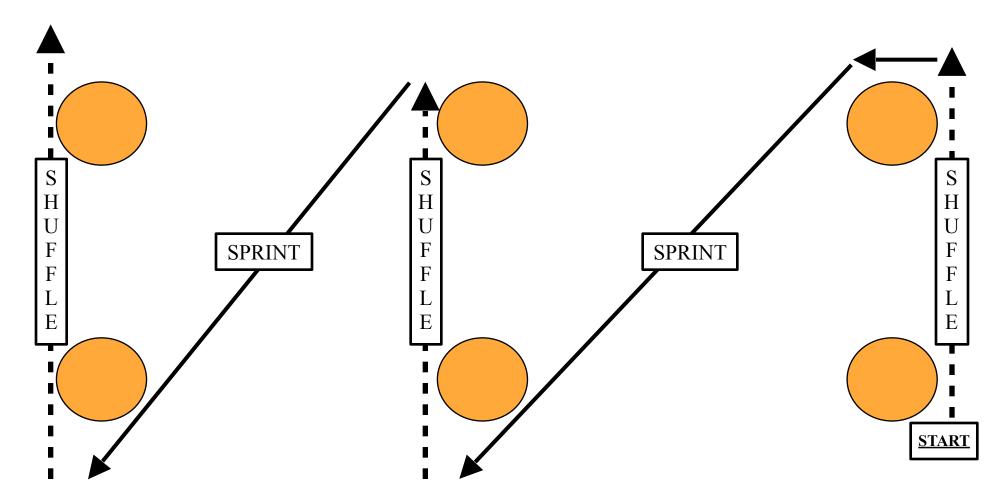

**Agility Drill #2 (6 Cones)**





Cones can be placed 5 to 15 yards apart, depending on the sport of the participants

Bigger Faster Stronger Inc. - 800-628-9737 - www.biggerfasterstronger.com - info@bfsmail.com - 2930 West Directors Row, SLC, UT 84104



### **Agility Drill #3 (6 Cones)**





Cones can be placed 5 to 15 yards apart, depending on the sport of the participants

Bigger Faster Stronger Inc. - 800-628-9737 - www.biggerfasterstronger.com - info@bfsmail.com - 2930 West Directors Row, SLC, UT 84104



### **Agility Drill #4 (6 Cones)**







# **Agility Drill #5 (6 Cones)**







# **Agility Drill #6 (6 Cones)**







# **Agility Drill #7 (6 Cones)**









# **Agility Drill #8 (6 Cones)**







# Agility Drill #9 (6 Cones)









# **Agility Drill #10 (6 Cones)**







# **Agility Drill #11 (6 Cones)**







# **Agility Drill #12 (6 Cones)**







# **Agility Drill #12A (6 Cones)**





ALL SPRINT



# **Agility Drill #13 (3 Cones)**







# **Agility Drill #14 (3 Cones)**







# **Agility Drill #15 (3 Cones)**







# **Agility Drill #16 (3 Cones)**







# **Agility Drill #17 (3 Cones)**







# **Agility Drill #18 (3 Cones)**







# **Agility Drill #19 (4 Cones)**







# **Agility Drill #20 (4 Cones)**







# **Agility Drill #21 (4 Cones)**







# **Agility Drill #22 (4 Cones)**







# **Agility Drill #23 (4 Cones)**







# **Agility Drill #24 (4 Cones)**







# **Agility Drill #25 (4 Cones)**





### Total Program Clinics & Championship Camps



Bring BFS into your School

Exercise Instruction
Character Education
Coaches Se