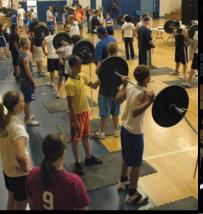

### 2 Day Total Program

Clinic: Up to 12 hours of hands on strength & conditioning training for athletes & coaches, core lifts, auxiliary lifts, speed, plyometrics, etc... Coaches only break out session starts off the clinic to ensure you are able to immediately put the total program in use for your team.

A BFS instructor will come to your school and show you how to unify your athletic program so athletes can progress year-round. The 2-day clinic permits more handson instruction for every coach, teacher and student/athlete.