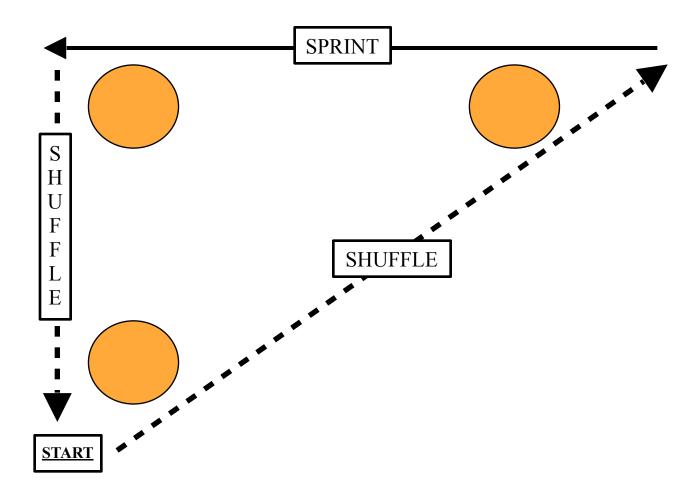

### **Agility Drill #3 (6 Cones)**

Cones can be placed 5 to 15 yards apart, depending on the sport of the participants

Bigger Faster Stronger Inc. - 800-628-9737 - www.biggerfasterstronger.com - info@bfsmail.com - 2930 West Directors Row, SLC, UT 84104