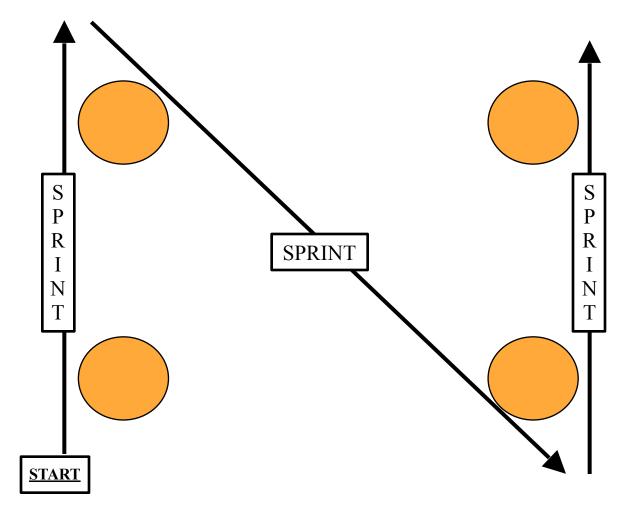

r Inc. - 800-628-9737 - www.biggerfasterstronger.com - info@bfsmail.com - 2930 West Directors Row, SLC, UT 84104



### **Agility Drill #2 (6 Cones)**





Cones can be placed 5 to 15 yards apart, depending on the sport of the participants

Bigger Faster Stronger Inc. - 800-628-9737 - www.biggerfasterstronger.com - info@bfsmail.com - 2930 West Directors Row, SLC, UT 84104



### **Agility Drill #3 (6 Cones)**





Cones can be placed 5 to 15 yards apart, depending on the sport of the participants

Bigger Faster Stronger Inc. - 800-628-9737 - www.biggerfasterstronger.com - info@bfsmail.com - 2930 West Directors Row, SLC, UT 84104



### **Agility Drill #4 (6 Cones)**







# **Agility Drill #5 (6 Cones)**







# **Agility Drill #6 (6 Cones)**







# **Agility Drill #7 (6 Cones)**









# **Agility Drill #8 (6 Cones)**







# Agility Drill #9 (6 Cones)









# **Agility Drill #10 (6 Cones)**







# **Agility Drill #11 (6 Cones)**







# **Agility Drill #12 (6 Cones)**







# **Agility Drill #12A (6 Cones)**





ALL SPRINT



# **Agility Drill #13 (3 Cones)**







# **Agility Drill #14 (3 Cones)**







# **Agility Drill #15 (3 Cones)**







# **Agility Drill #16 (3 Cones)**







# **Agility Drill #17 (3 Cones)**







# **Agility Drill #18 (3 Cones)**







# **Agility Drill #19 (4 Cones)**







# **Agility Drill #20 (4 Cones)**







# **Agility Drill #21 (4 Cones)**







# **Agility Drill #22 (4 Cones)**







# **Agility Drill #23 (4 Cones)**







# **Agility Drill #24 (4 Cones)**







# **Agility Drill #25 (4 Cones)**





### Total