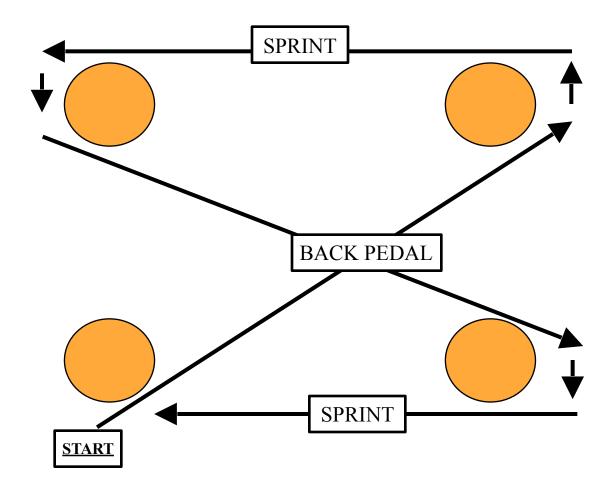

### **Agility Drill #2 (6 Cones)**

Cones can be placed 5 to 15 yards apart, depending on the sport of the participants

Bigger Faster Stronger Inc. - 800-628-9737 - www.biggerfasterstronger.com - info@bfsmail.com - 2930 West Directors Row, SLC, UT 84104