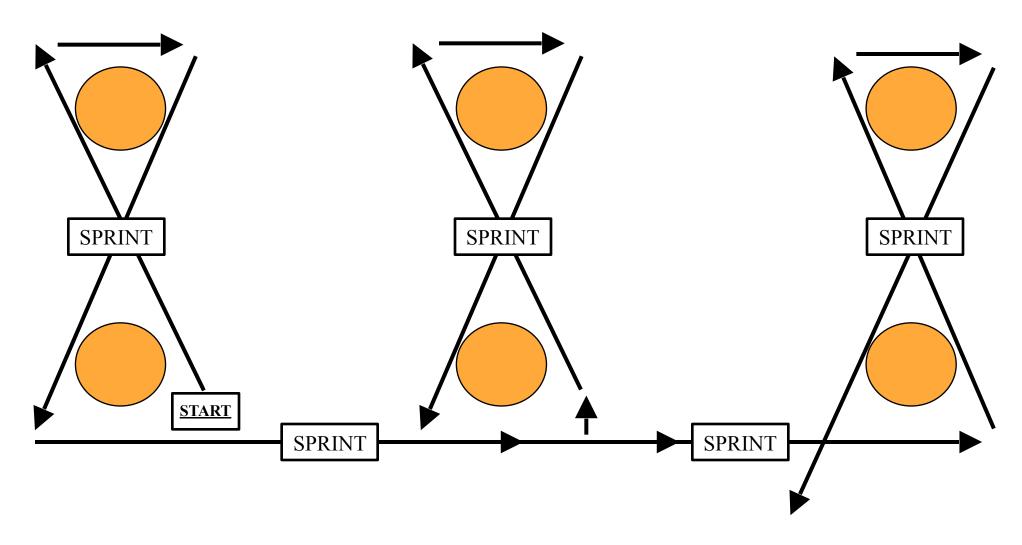

s can be placed 5 to 15 yards apart, depending on the sport of the participants

Bigger Faster Stronger Inc. - 800-628-9737 - www.biggerfasterstronger.com - info@bfsmail.com - 2930 West Directors Row, SLC, UT 84104



### **Agility Drill #3 (6 Cones)**





Cones can be placed 5 to 15 yards apart, depending on the sport of the participants

Bigger Faster Stronger Inc. - 800-628-9737 - www.biggerfasterstronger.com - info@bfsmail.com - 2930 West Directors Row, SLC, UT 84104



### **Agility Drill #4 (6 Cones)**







# **Agility Drill #5 (6 Cones)**







# **Agility Drill #6 (6 Cones)**







# **Agility Drill #7 (6 Cones)**









# **Agility Drill #8 (6 Cones)**







# Agility Drill #9 (6 Cones)









# **Agility Drill #10 (6 Cones)**







# **Agility Drill #11 (6 Cones)**







# **Agility Drill #12 (6 Cones)**







# **Agility Drill #12A (6 Cones)**





ALL SPRINT



# **Agility Drill #13 (3 Cones)**







# **Agility Drill #14 (3 Cones)**







# **Agility Drill #15 (3 Cones)**







# **Agility Drill #16 (3 Cones)**







# **Agility Drill #17 (3 Cones)**







# **Agility Drill #18 (3 Cones)**







# **Agility Drill #19 (4 Cones)**







# **Agility Drill #20 (4 Cones)**







# **Agility Drill #21 (4 Cones)**







# **Agility Drill #22 (4 Cones)**







# **Agility Drill #23 (4 Cones)**







# **Agility Drill #24 (4 Cones)**







# **Agility Drill #25 (4 Cones)**





### Total Program Clinics & Championship Camps



Bring BFS into your School

Exercise Instruction
Character Education
Coaches Sessions
Weight Room Safety
Weight Training