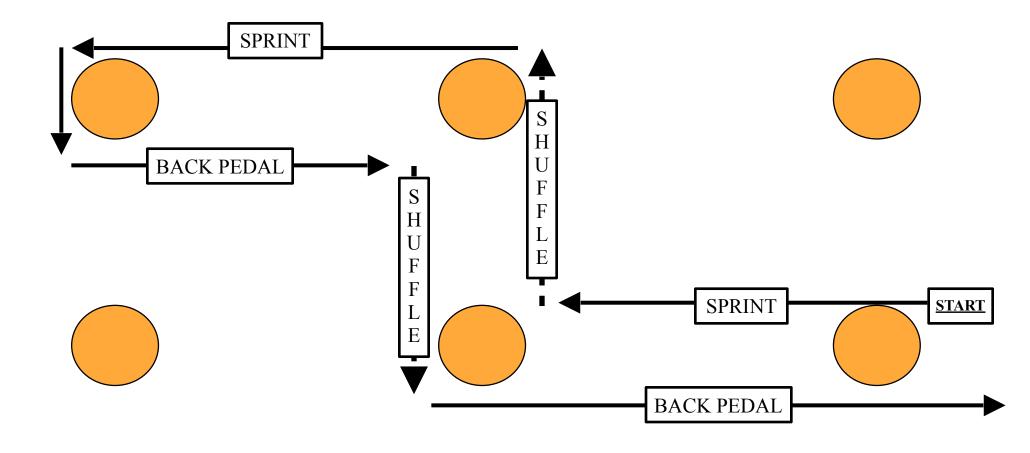

and is a skill that can be enhanced through measurable drills record keeping.



### **Agility Drill #1 (6 Cones)**





Bigger Faster Stronger Inc. - 800-628-9737 - www.biggerfasterstronger.com - info@bfsmail.com - 2930 West Directors Row, SLC, UT 84104



### **Agility Drill #2 (6 Cones)**





Cones can be placed 5 to 15 yards apart, depending on the sport of the participants

Bigger Faster Stronger Inc. - 800-628-9737 - www.biggerfasterstronger.com - info@bfsmail.com - 2930 West Directors Row, SLC, UT 84104



### **Agility Drill #3 (6 Cones)**





Cones can be placed 5 to 15 yards apart, depending on the sport of the participants

Bigger Faster Stronger Inc. - 800-628-9737 - www.biggerfasterstronger.com - info@bfsmail.com - 2930 West Directors Row, SLC, UT 84104



### **Agility Drill #4 (6 Cones)**







# **Agility Drill #5 (6 Cones)**







# **Agility Drill #6 (6 Cones)**







# **Agility Drill #7 (6 Cones)**









# **Agility Drill #8 (6 Cones)**







# Agility Drill #9 (6 Cones)









# **Agility Drill #10 (6 Cones)**







# **Agility Drill #11 (6 Cones)**







# **Agility Drill #12 (6 Cones)**







# **Agility Drill #12A (6 Cones)**





ALL SPRINT



# **Agility Drill #13 (3 Cones)**







# **Agility Drill #14 (3 Cones)**







# **Agility Drill #15 (3 Cones)**







# **Agility Drill #16 (3 Cones)**