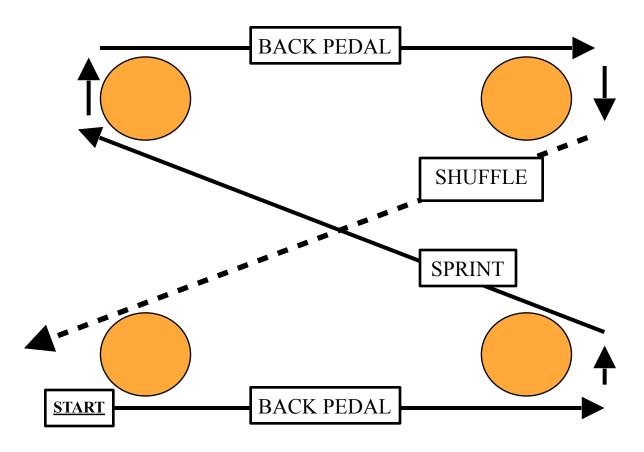

and is a skill that can be enhanced through measurable drills record keeping.

### **Agility Drill #1 (6 Cones)**

Bigger Faster Stronger Inc. - 800-628-9737 - www.biggerfasterstronger.com - info@bfsmail.com - 2930 West Directors Row, SLC, UT 84104