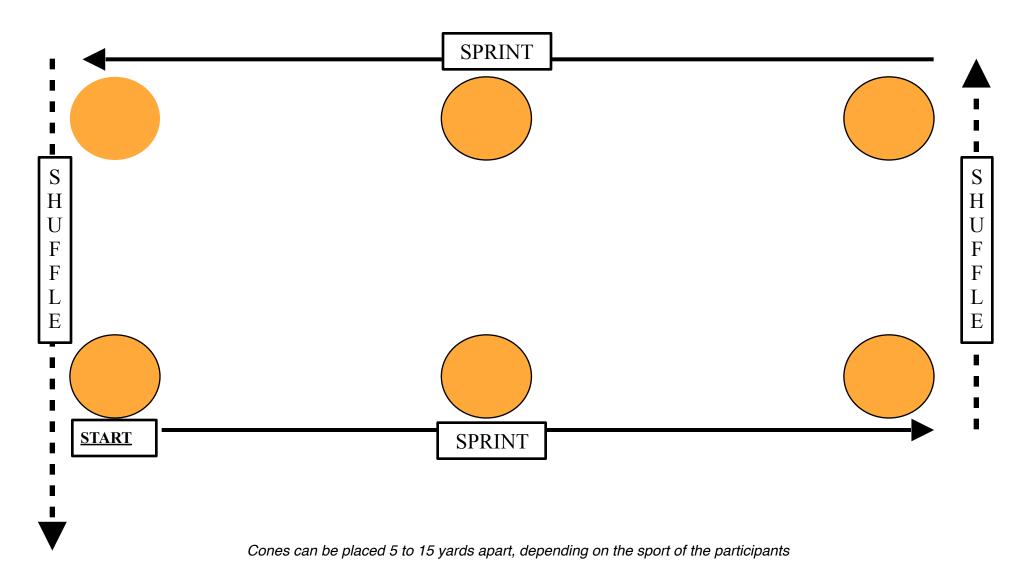

### **Agility Drill #2 (6 Cones)**

Cones can be placed 5 to 15 yards apart, depending on the sport of the participants

Bigger Faster Stronger Inc. - 800-628-9737 - www.biggerfasterstronger.com - info@bfsmail.com - 2930 West Directors Row, SLC, UT 84104