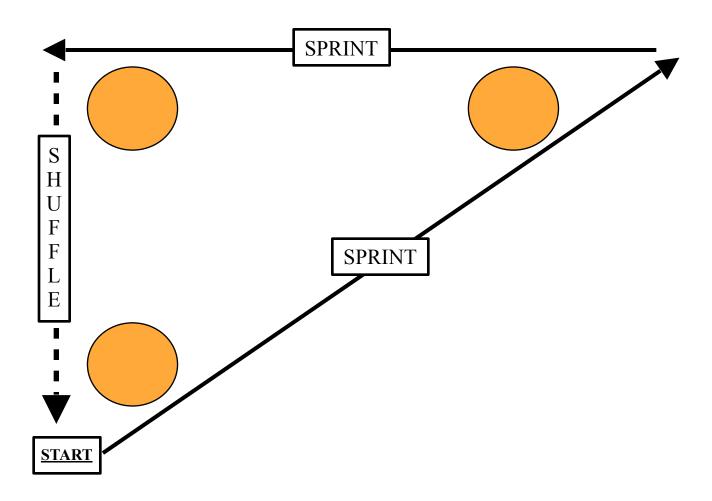

### **Agility Drill #2 (6 Cones)**

Cones can be placed 5 to 15 yards apart, depending on the sport of the participants

Bigger Faster Stronger Inc. - 800-628-9737 - www.biggerfasterstronger.com - info@bfsmail.com - 2930 West Directors Row, SLC, UT 84104