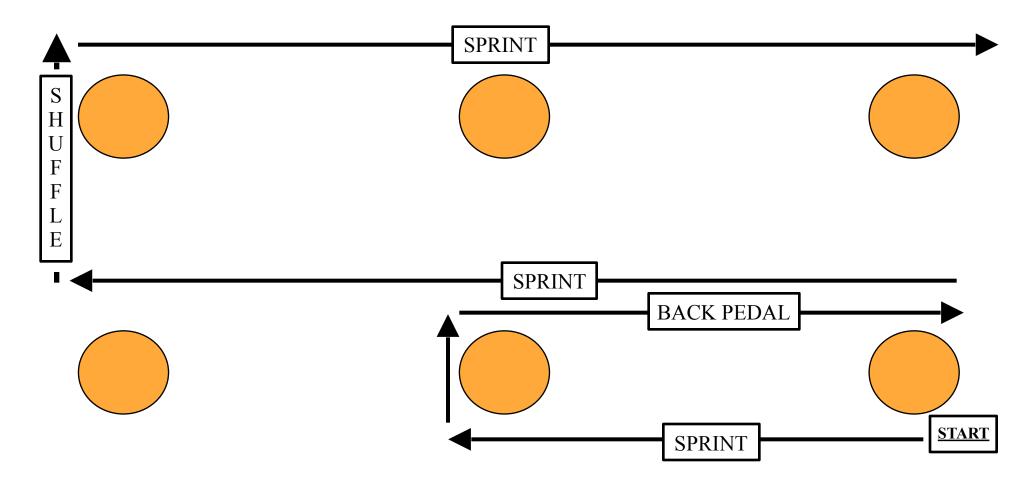

can be enhanced through measurable drills record keeping.



### **Agility Drill #1 (6 Cones)**





Bigger Faster Stronger Inc. - 800-628-9737 - www.biggerfasterstronger.com - info@bfsmail.com - 2930 West Directors Row, SLC, UT 84104



### **Agility Drill #2 (6 Cones)**





Cones can be placed 5 to 15 yards apart, depending on the sport of the participants

Bigger Faster Stronger Inc. - 800-628-9737 - www.biggerfasterstronger.com - info@bfsmail.com - 2930 West Directors Row, SLC, UT 84104



### **Agility Drill #3 (6 Cones)**





Cones can be placed 5 to 15 yards apart, depending on the sport of the participants

Bigger Faster Stronger Inc. - 800-628-9737 - www.biggerfasterstronger.com - info@bfsmail.com - 2930 West Directors Row, SLC, UT 84104



### **Agility Drill #4 (6 Cones)**







# **Agility Drill #5 (6 Cones)**







# **Agility Drill #6 (6 Cones)**







# **Agility Drill #7 (6 Cones)**









# **Agility Drill #8 (6 Cones)**







# Agility Drill #9 (6 Cones)









# **Agility Drill #10 (6 Cones)**







# **Agility Drill #11 (6 Cones)**







# **Agility Drill #12 (6 Cones)**







# **Agility Drill #12A (6 Cones)**





ALL SPRINT



# **Agility Drill #13 (3 Cones)**







# **Agility Drill #14 (3 Cones)**







# **Agility Drill #15 (3 Cones)**







# **Agility Drill #16 (3 Cones)**







# **Agility Drill #17 (3 Cones)**







# **Agility Drill #18 (3 Cones)**







# **Agility Drill #19 (4 Cones)**







# **Agility Drill #20 (4 Cones)**







# **Agility Drill #21 (4 Cones)**







# **Agility Drill #22 (4 Cones)**







# **Agili