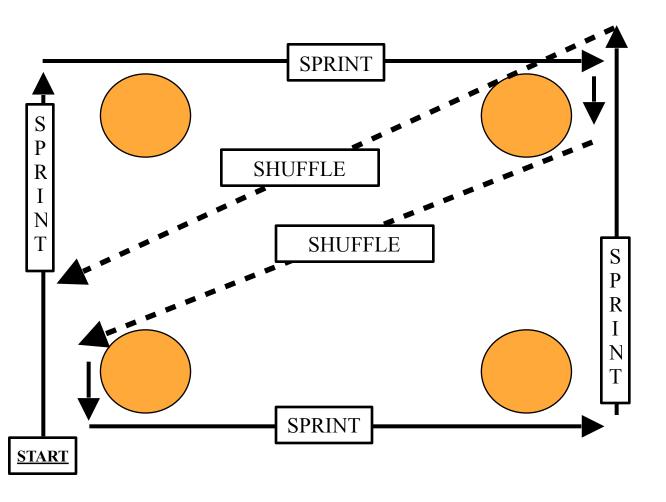

### **Agility Drill #1 (6 Cones)**

Bigger Faster Stronger Inc. - 800-628-9737 - www.biggerfasterstronger.com - info@bfsmail.com - 2930 West Directors Row, SLC, UT 84104