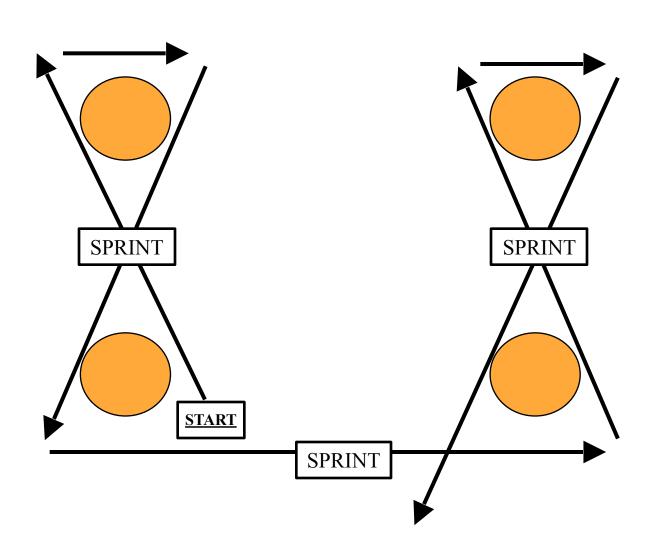

### **Agility Drill #2 (6 Cones)**

Cones can be placed 5 to 15 yards apart, depending on the sport of the participants

Bigger Faster Stronger Inc. - 800-628-9737 - www.biggerfasterstronger.com - info@bfsmail.com - 2930 West Directors Row, SLC, UT 84104