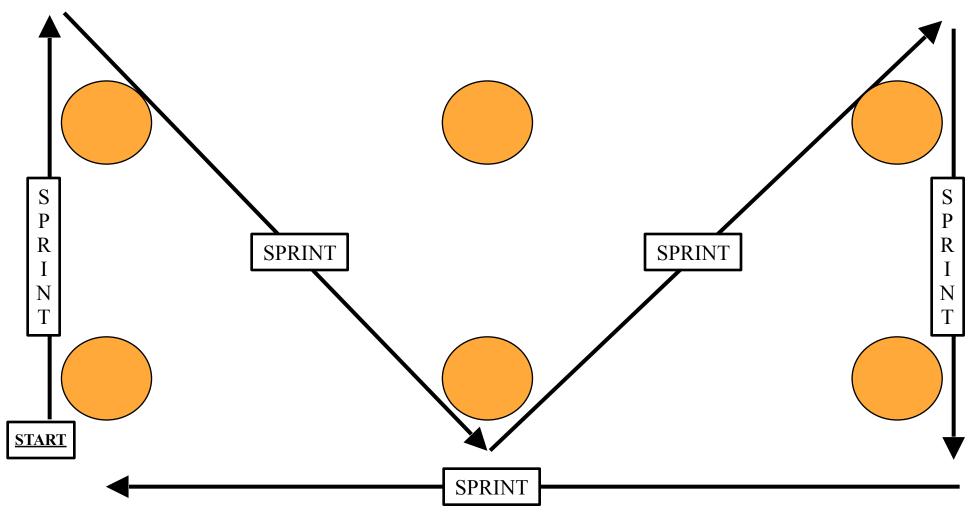

### **Agility Drill #2 (6 Cones)**

Cones can be placed 5 to 15 yards apart, depending on the sport of the participants

Bigger Faster Stronger Inc. - 800-628-9737 - www.biggerfasterstronger.com - info@bfsmail.com - 2930 West Directors Row, SLC, UT 84104