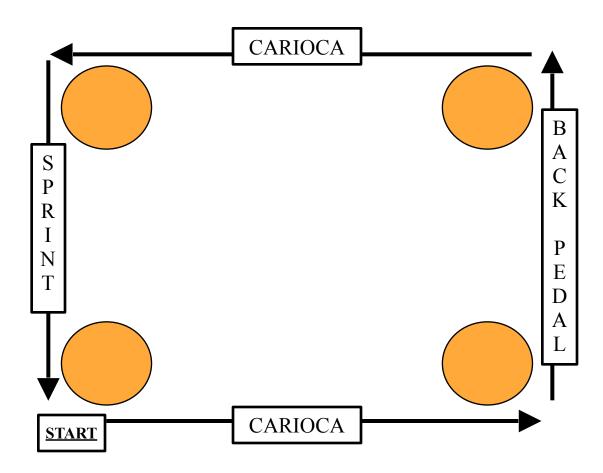

### **Agility Drill #1 (6 Cones)**

Bigger Faster Stronger Inc. - 800-628-9737 - www.biggerfasterstronger.com - info@bfsmail.com - 2930 West Directors Row, SLC, UT 84104