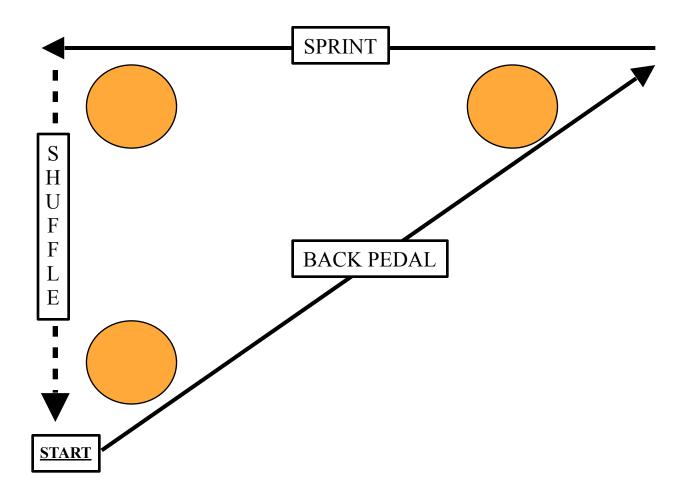

### **Agility Drill #3 (6 Cones)**





Cones can be placed 5 to 15 yards apart, depending on the sport of the participants

Bigger Faster Stronger Inc. - 800-628-9737 - www.biggerfasterstronger.com - info@bfsmail.com - 2930 West Directors Row, SLC, UT 84104



### **Agility Drill #4 (6 Cones)**







# **Agility Drill #5 (6 Cones)**







# **Agility Drill #6 (6 Cones)**







# **Agility Drill #7 (6 Cones)**









# **Agility Drill #8 (6 Cones)**







# Agility Drill #9 (6 Cones)









# **Agility Drill #10 (6 Cones)**







# **Agility Drill #11 (6 Cones)**







# **Agility Drill #12 (6 Cones)**







# **Agility Drill #12A (6 Cones)**





ALL SPRINT



# **Agility Drill #13 (3 Cones)**







# **Agility Drill #14 (3 Cones)**







# **Agility Drill #15 (3 Cones)**







# **Agility Drill #16 (3 Cones)**







# **Agility Drill #17 (3 Cones)**







# **Agility Drill #18 (3 Cones)**







# **Agility Drill #19 (4 Cones)**







# **Agility Drill #20 (4 Cones)**







# **Agility Drill #21 (4 Cones)**







# **Agility Drill #22 (4 Cones)**







# **Agility Drill #23 (4 Cones)**







# **Agility Drill #24 (4 Cones)**







# **Agility Drill #25 (4 Cones)**





### Total Program Clinics & Championship Camps



Bring BFS into your School

Exercise Instruction
Character Education
Coaches Sessions
Weight Room Safety
Weight Training,
Weight Room
Evaluation











# BFS PRESENTATIONS IN 4 FORMATS COMBINE FOR 11 OPTIONS TO COVER YOUR UNIQUE SITUATION

4 Building Blocks are
the Foundation of the
BFS Camps Clinics and
Certification program.
With