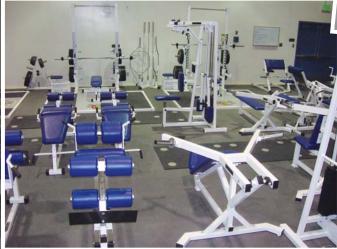

Fountain Valley recently finished a massive remodeling, necessary because some of its buildings were sinking. The results are impressive. "Any small college in the country would be grateful to have a campus as nice as the one in Fountain Valley," says Evan Ayres, a BFS clinician who helped design the new weightroom. "I worked with head wrestling coach Brad Woodbury and school administrators over several months to design a new weightroom.

We wanted to put together a facility that would accommodate PE classes as well as team training. The weightroom installation was completed last December.

"The weightroom turned out fantastic, and many other schools in the surrounding area have been out to look at it as well as order rooms for their respective high schools that resemble Fountain Valley," says Ayres. "We also conducted a BFS Certification clinic in March for the staff and coaches to institute the BFS program schoolwide to address the legal and liability aspects of running a weightroom."