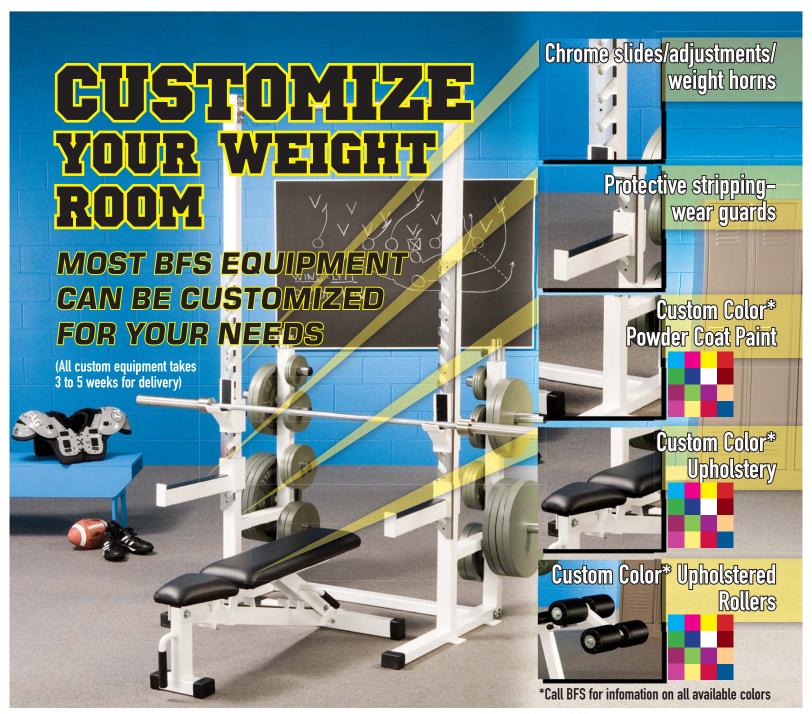

## STOCK FEATURES

- 1. Wrinkle black powder coat paint
- 2. Consistent high quality construction and design on both stock and custom frames
- 3. 32 oz. high grade gray upholstery

STOCK ITEMS SHIP WITHIN 48 HOURS

Customize Bumpers
with Logo and Text

Add Logo or Text to Any Platform

DEDICATED TO HELPING ATHELETES SUCCEED SINCE 1976