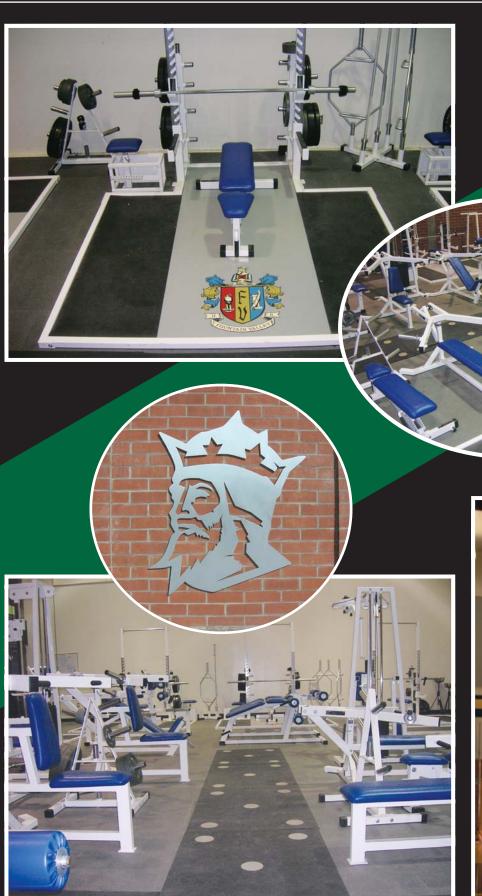

Fountain Valley recently finished a massive remodeling, necessary because some of its buildings were sinking. The results are impressive. "Any small college in the country would be grateful to have a campus as nice as the one in Fountain Valley," says Evan Ayres, a BFS clinician who helped design the new weightroom. "I worked with head wrestling coach Brad Woodbury and school administrators over several months to design a new weightroom.

We wanted to put together a facility that would accommodate PE classes as well as team training. The weightroom installation was completed last December.

"The weightroom turned out fantastic, and many other schools in the surrounding area have been out to look at it as well as order rooms for their respective high schools that resemble Fountain Valley," says Ayres. "We also conducted a BFS Certification clinic in March for the staff and coaches to institute the BFS program schoolwide to address the legal and liability aspects of running a weightroom."

Fountain Valley's athletic program boasts 21 sports; the school's athletic teams are called the Barons, a medieval distinction of nobility and a worthy title for an impressive school. **BFS** 

48 | BIGGER FASTER STRONGER JULY/AUGUST 2007