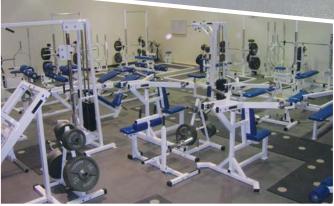

Fountain Valley recently finished a massive remodeling, necessary because some of its buildings were sinking. The results are impressive. "Any small college in the country would be grateful to have a campus as nice as the one in Fountain Valley," says Evan Ayres, a BFS clinician who helped design the new weightroom. "I worked with head wrestling coach Brad Woodbury and school administrators over several months to design a new weightroom.

We wanted to put together a facility that would accommodate PE classes as well as team training. The weightroom installation was completed last December.

"The weightroom turned out fantastic, and many other schools in the surrounding area have been out to look at it as well as order rooms for their respective high schools that resemble Fountain Valley," says Ayres. "We also conducted a BFS Certification clinic in March for the staff and coaches to institute the BFS program schoolwide to address the legal and liability aspects of running a weightroom."