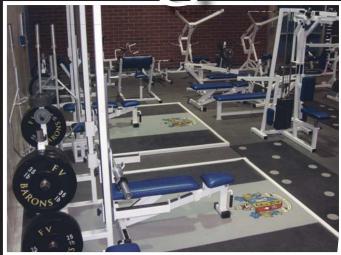

Fountain Valley recently finished a massive remodeling, necessary because some of its buildings were sinking. The results are impressive. "Any small college in the country would be grateful to have a campus as nice as the one in Fountain Valley," says Evan Ayres, a BFS clinician who helped design the new weightroom. "I worked with head wrestling coach Brad Woodbury and school administrators over several months to design a new weightroom.

We wanted to put together a facility that would accommodate PE classes as well as team training. The weightroom installation was completed last December.

"The weightroom turned out fantastic, and many other schools in the surrounding area have been out to look at it as well as order rooms for their respective high schools that resemble Fountain Valley," says Ayres. "We also conducted a BFS Certification clinic in March for the staff and coaches to institute the BFS program schoolwide to address the legal and liability aspects of running a weightroom."