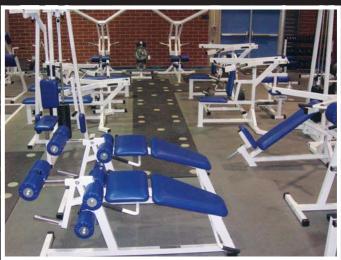

Fountain Valley recently finished a massive remodeling, necessary because some of its buildings were sinking. The results are impressive. "Any small college in the country would be grateful to have a campus as nice as the one in Fountain Valley," says Evan Ayres, a BFS clinician who helped design the new weightroom. "I worked with head wrestling coach Brad Woodbury and school administrators over several months to design a new weightroom.

We wanted to put together a facility that would accommodate PE classes as well as team training. The weightroom installation was completed last December.

"The weightroom turned out fantastic, and many other schools in the surrounding area have been out to look at it as well as order rooms for their respective high schools that resemble Fountain Valley," says Ayres. "We also conducted a BFS Certification clinic in March for the staff and coaches to institute the BFS program schoolwide to address the legal and liability aspects of running a weightroom."