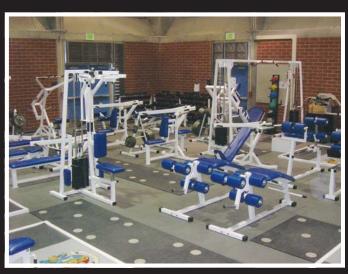

Fountain Valley recently finished a massive remodeling, necessary because some of its buildings were sinking. The results are impressive. "Any small college in the country would be grateful to have a campus as nice as the one in Fountain Valley," says Evan Ayres, a BFS clinician who helped design the new weightroom. "I worked with head wrestling coach Brad Woodbury and school administrators over several months to design a new weightroom.

We wanted to put together a facility that would accommodate PE classes as well as team training. The weightroom installation was completed last December.

"The weightroom turned out fantastic, and many other schools in the surrounding area have been out to look at it as well as order rooms for their respective high schools that resemble Fountain Valley," says Ayres. "We also conducted a BFS Certification clinic in March for the staff and coaches to institute the BFS program schoolwide to address the legal and liability aspects of running a weightroom."