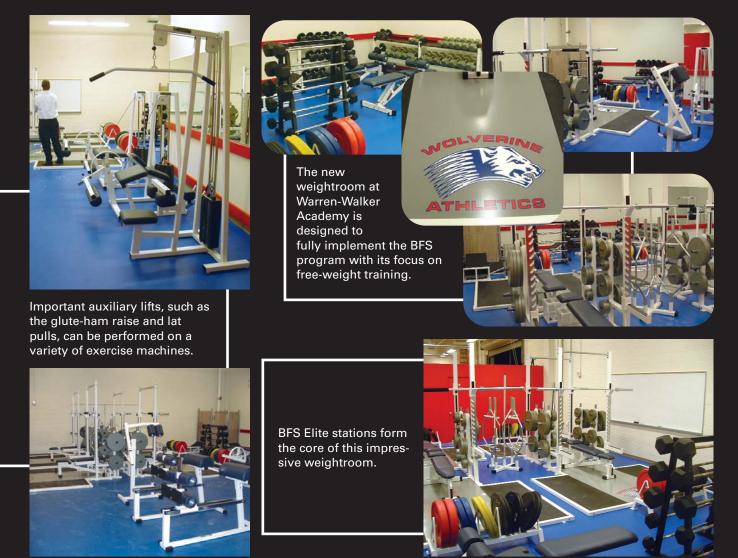

The core of the room is four BFS Elite stations that enable the athletes to perform all the BFS core lifts. Other key components include a 10-foot dumbbell rack, two plyo ramps, two glute-ham developers and several auxiliary stations. For aerobic conditioning and warm-ups, one logical choice, especially for its durability, was the Super Tough Treadmill. The new equipment is a great start for the weightroom, and staff and students alike are looking forward to its scheduled expansion. It's only natural that the school is doing its part to keep up with the phenomenal growth of Henderson.