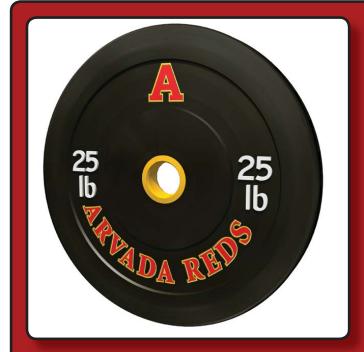

#### LET YOUR SCHOOL SPIRIT SHINE WITH OUR CUSTOM DUMPERSI

**CUSTOM BUMPERS** Amazing new process invented by BFS makes totally custom bumpers an affordable reality!

Put any wording or logos on each side in the provided space above and below - for one low price!

| $\checkmark$ One-time Set-Up Fee \$50 | Logo — #320455B\$50 — (One-time set-up fee) |       |             | ime set-up fee) |
|---------------------------------------|---------------------------------------------|-------|-------------|-----------------|
| ✓ No Hidden Charges                   | 10 lb. pair #320390                         |       |             |                 |
| $\checkmark$ Super Fast Turnaround    | 15 lb, pair #320391                         | \$129 | 45 lb, pair | * #320394 \$179 |
|                                       | 25 lb, pair #320392                         | \$139 | Full Set    | #320395 \$699   |
|                                       | 25 lb, pair #320392                         | \$139 | Full Set    | #320395 \$699   |