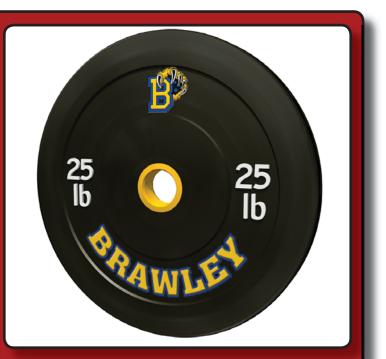

#### LET YOUR SCHOOL SPIRIT SHINE WITH OUR CUSTOM DUMPERSI

**CUSTOM BUMPERS** Amazing new process invented by BFS makes totally custom bumpers an affordable reality!

Put any wording or logos on each side in the provided space above and below - for one low price!

| $\checkmark$ One-time Set-Up Fee \$50 | Logo — #320455B\$50 — (One-time set-up fee) |       |             | ime set-up fee) |
|---------------------------------------|---------------------------------------------|-------|-------------|-----------------|
| ✓ No Hidden Charges                   | 10 lb. pair #320390                         |       |             |                 |
| $\checkmark$ Super Fast Turnaround    | 15 lb, pair #320391                         | \$129 | 45 lb, pair | * #320394 \$179 |
|                                       | 25 lb, pair #320392                         | \$139 | Full Set    | #320395 \$699   |
|                                       | 25 lb, pair #320392                         | \$139 | Full Set    | #320395 \$699   |