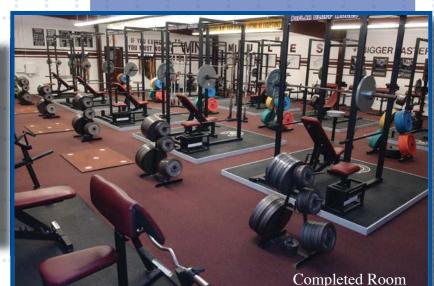

# Concept to Completion

x-840" y-408" z-120" poly cnt. 45, 163 interpolation: %20; multi-threading+; photon cnt. 3000+ 3-D Layout

See any difference?

**Completed** Room

Using the latest in 3-D rendering technology, BFS is able to provide never before seen images of new weight room concepts. This tool is invaluable when promoting your dream room to administrators, boosters and the community. With our many custom options, the look of your facility is limited only by your imagination!