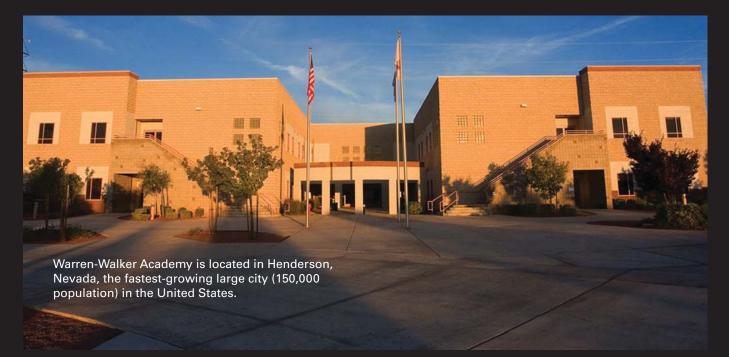

Located in Henderson, just five miles southeast of Las Vegas, Warren-

Walker Academy is a member of the internationally recognized Meritas Family of Schools. Pronounced a "city of destiny" by the late president John F. Kennedy, Henderson has become the fastest-growing large city in the United States and is the second-largest city in Nevada. Based upon the following mission statement of Warren-Walker Academy, the school has its own important role to play in the destiny of Henderson and in the lives of its students: "Warren-Walker School is a college preparatory school committed to excellence and the development of individual self-esteem through intellectual challenge, creative thinking, physical enrichment, self-discipline, leadership training, and dedication to lasting values."