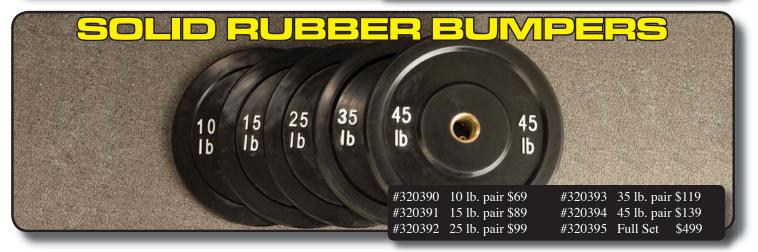

| $\checkmark$ One-time Set-Up Fee \$50 | Logo — #320455B\$50 — (One-time set-up fee) |       |             | ime set-up fee) |
|---------------------------------------|---------------------------------------------|-------|-------------|-----------------|
| ✓ No Hidden Charges                   | 10 lb. pair #320390                         |       |             |                 |
| $\checkmark$ Super Fast Turnaround    | 15 lb, pair #320391                         | \$129 | 45 lb, pair | * #320394 \$179 |
|                                       | 25 lb, pair #320392                         | \$139 | Full Set    | #320395 \$699   |
|                                       | 25 lb, pair #320392                         | \$139 | Full Set    | #320395 \$699   |