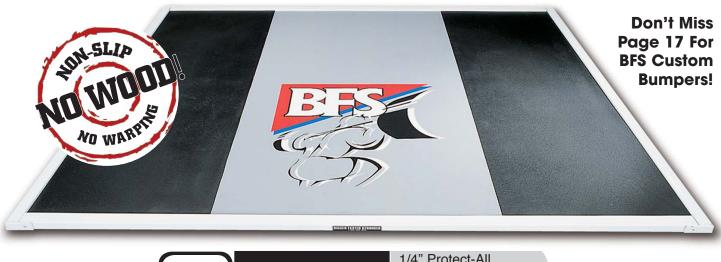

### Show your School Pride With Gustom Platforms! The best lifting platform with the PERFECT SURFACE

| 2" Steel<br>Tube<br>Frame | 3/4" Rubber Mat | 1/4" Protect-All |  |  |
|---------------------------|-----------------|------------------|--|--|
|                           |                 | 1/2" Rubber Mat  |  |  |
|                           | 3/4" Rubber Mat |                  |  |  |

*Protect-All* is a rigid, durable all-vinyl product designed for enduring protection of your existing flooring. Our *Rubber Mat* is a 100% solid rubber flooring mat that reduces noise and absorbs shock. Your perfect platform surface will never rot, warp, splinter, peel or separate.