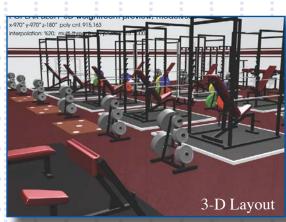

# Concept to Completion

x-840" y-408" z-120" poly cnt. 45, 163 interpolation: %20; multi-threading+; photon cnt. 3000+ 3-D Layout

See any difference?

**Completed** Room

Using the latest in 3-D rendering technology, BFS is able to provide never before seen images of new weight room concepts. This tool is invaluable when promoting your dream room to administrators, boosters and the community. With our many custom options, the look of your facility is limited only by your imagination!